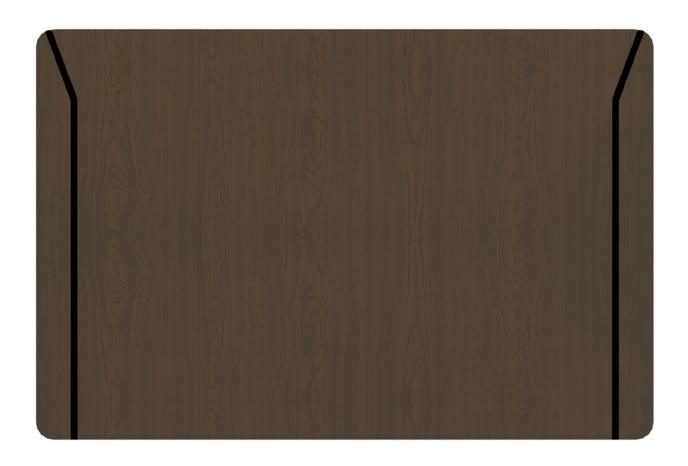

Headboard

The contemporary Essex collection features a distinctive leg design providing a dimensional look that allows for easy cleaning. Select tone-on-tone or contrasting woodgrained finishes for legs and top. Customizable and available in a variety of sizes. Sophisticated hardware delivers added style.

Model: EXHBSA 36W 0.75D 24H